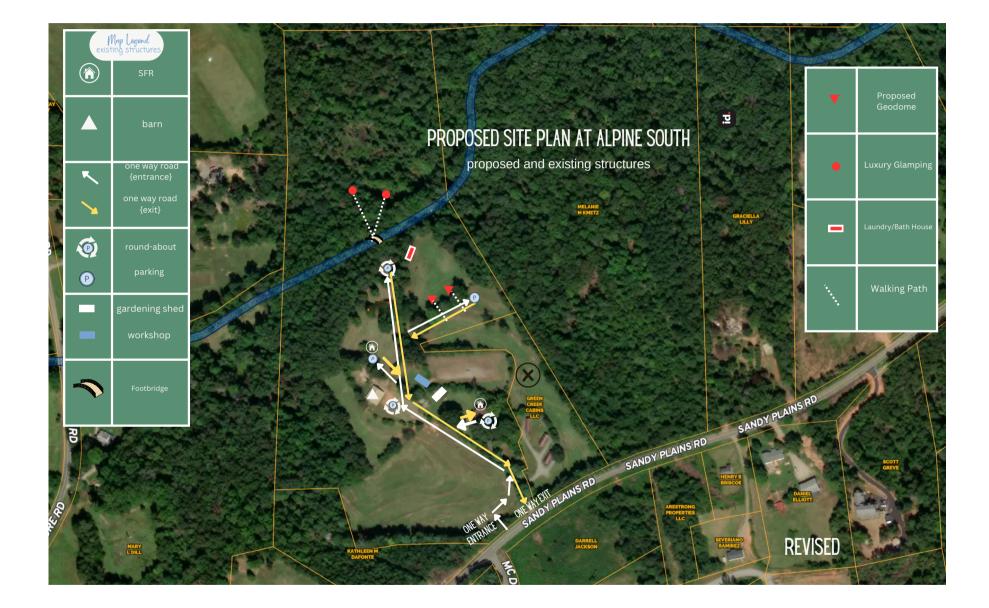

# GENERAL APPLICATION FORM

|                                          | Docket No:                                                                                                                                                                                                                                                                                                                                                                              |                             | Date:       | October 18 | , 2023        | Permit Fee:                      |              |  |  |  |
|------------------------------------------|-----------------------------------------------------------------------------------------------------------------------------------------------------------------------------------------------------------------------------------------------------------------------------------------------------------------------------------------------------------------------------------------|-----------------------------|-------------|------------|---------------|----------------------------------|--------------|--|--|--|
|                                          | Receipt #:                                                                                                                                                                                                                                                                                                                                                                              |                             |             |            |               |                                  |              |  |  |  |
|                                          | Permit or Relief Requested: Appeal* Variance Special Use Permit                                                                                                                                                                                                                                                                                                                         |                             |             |            |               |                                  |              |  |  |  |
|                                          | Applicant _                                                                                                                                                                                                                                                                                                                                                                             | <u>Gabriel and Jami Ten</u> | <u>nple</u> |            | _Owner:       | Gabriel and Jami Temple          |              |  |  |  |
|                                          | Address                                                                                                                                                                                                                                                                                                                                                                                 | 52 Swiss Cabin Driv         | <u>/e</u>   |            | Address       | 206 Hooker Road                  |              |  |  |  |
|                                          |                                                                                                                                                                                                                                                                                                                                                                                         |                             |             |            |               | <u> Columbus, NC 287</u> 22      |              |  |  |  |
|                                          | Telephone                                                                                                                                                                                                                                                                                                                                                                               | 864-561-8                   | 031         |            | _ Telephone   | 864-561-8031                     |              |  |  |  |
|                                          | Legal Relationship of Applicant to Property Owner: <u>same</u>                                                                                                                                                                                                                                                                                                                          |                             |             |            |               |                                  |              |  |  |  |
|                                          | Purpose of Request: Applying for Campground Permit                                                                                                                                                                                                                                                                                                                                      |                             |             |            |               |                                  |              |  |  |  |
|                                          | Property Location: <u>52 Swiss Cabin Drive</u>                                                                                                                                                                                                                                                                                                                                          |                             |             |            |               |                                  |              |  |  |  |
|                                          | Street Addr                                                                                                                                                                                                                                                                                                                                                                             | ess:Tryon, NC 28            | 3782        |            |               |                                  |              |  |  |  |
| 2 Campsites<br>2 Geodomes<br>1 Bathhouse | -                                                                                                                                                                                                                                                                                                                                                                                       | 2                           | SFR/1 BAR   | RN/1 SHED/ |               | Zoning District:<br>To Remain:NA |              |  |  |  |
|                                          | Number Of                                                                                                                                                                                                                                                                                                                                                                               | Buildings Proposed:         | 5           | Gross Floo | or Area Of Pr | oposed Buildings: <u>2,500</u>   | <u>SQ FT</u> |  |  |  |
|                                          | Total Square Footage Of Land To Be Disturbed: <u>3/4 acre</u> Estimated Cost Of Project: <u>\$150,000</u><br>Please provide clear directions (with landmarks) to the property: <u>Drive through the 4 way stop at Sandy Plains and Hwy 9. Head</u><br>towards Forest City. 1 mile past the 4 way stop, take a left onto Alpine South Drive. Take gravel rd, to parking lot at the barn. |                             |             |            |               |                                  |              |  |  |  |

1 DATE 10/18/23 POLK COUNTY PAGE APPLICATION AND PERMIT TIME 16:27:35 PROG# PT2000 USER PLCATHYR PERMIT NUMBER ZP25667ZONING PERMITAPPLIEDWORK ORDER#48980TYPE ZONING BOARD OF ADJUSTMNT I SSUED124 AU DI NE201111 APPLI ED 10/18/2023 10/18/2023 131 ALPINE SOUTH DR LOCATI ON EXPI RES 4/15/2024 PIN HEALTH PARCEL I D P106-18 TRYON REFERENCE Z00025436 ACREAGE TOWNSHIP 5 GREEN CREEK NOT IN WATERSHED 26.080CENSUS TRACT FLOOD PLAIN? N SBC# WATERSHED PENIEL; R/9S; L/SANDY PLAINS RD; 1.3 MILES ON L/STORAGE CONT DI RECTI ONS AI NERS TEMPLE, GABE OWNER ID 58290 PHONE 704.787.1593 206 HOOKER RD COLUMBUS NC 28722 OWNER TEMPLE LAND GROUP LLC DBA OCCUPANT TEMPLE LAND GROUP LLC 864.561.8031 SUBDI VI SI ON M HOME PARK LOT #: ZONI NG DI STRI CT MU COND/ SPECI AL USE FRONT: 25 REAR: 25 RI GHT: 15 LEFT: 15 SETBACK PARKI NG SPACES SI GNS/ PAVI NG TYPE WATER/SEWER DESCRIPTION SPECIAL USE PERMIT - CAMPGROUND - 2 CAMPSITES, 2 GEODOMES, BATHHOUSE SURVEYOR GENERAL SI TE PLAN PERMIT ISSUED: 10/18/2023 BY: PLCATHYR PERMIT EXPIRES: 4/15/2024 or 12 months from last inspection I HEREBY CERTIFY THAT THE INFORMATION GIVEN IS TRUE TO THE BEST OF MY KNOWLEDGE AND THAT ZONING IS SUBJECT TO ALL ADDITIONAL REGULATIONS PERTAINING TO THE PROPOSED USE. I UNDERSTAND THAT THIS PERMIT IS VOID AND OF NO EFFECT