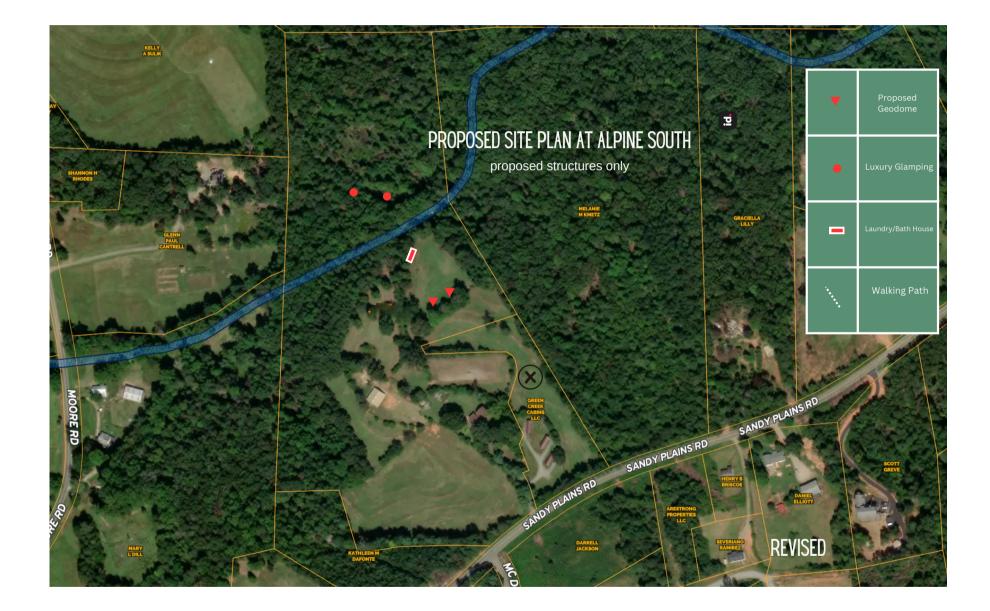

# GENERAL APPLICATION FORM

|                                          | Docket No:                                                                                                                                                                                                                                                                                                                                                                              |                             | Date:       | October 18 | , 2023        | Permit Fee:                      |              |  |  |  |
|------------------------------------------|-----------------------------------------------------------------------------------------------------------------------------------------------------------------------------------------------------------------------------------------------------------------------------------------------------------------------------------------------------------------------------------------|-----------------------------|-------------|------------|---------------|----------------------------------|--------------|--|--|--|
|                                          | Receipt #:                                                                                                                                                                                                                                                                                                                                                                              |                             |             |            |               |                                  |              |  |  |  |
|                                          | Permit or Relief Requested: Appeal* Variance Special Use Permit                                                                                                                                                                                                                                                                                                                         |                             |             |            |               |                                  |              |  |  |  |
|                                          | Applicant _                                                                                                                                                                                                                                                                                                                                                                             | <u>Gabriel and Jami Ten</u> | <u>nple</u> |            | _Owner:       | Gabriel and Jami Temple          |              |  |  |  |
|                                          | Address                                                                                                                                                                                                                                                                                                                                                                                 | 52 Swiss Cabin Driv         | <u>/e</u>   |            | Address       | 206 Hooker Road                  |              |  |  |  |
|                                          |                                                                                                                                                                                                                                                                                                                                                                                         |                             |             |            |               | <u> Columbus, NC 287</u> 22      |              |  |  |  |
|                                          | Telephone                                                                                                                                                                                                                                                                                                                                                                               | 864-561-8                   | 031         |            | _ Telephone   | 864-561-8031                     |              |  |  |  |
|                                          | Legal Relationship of Applicant to Property Owner: <u>same</u>                                                                                                                                                                                                                                                                                                                          |                             |             |            |               |                                  |              |  |  |  |
|                                          | Purpose of Request: Applying for Campground Permit                                                                                                                                                                                                                                                                                                                                      |                             |             |            |               |                                  |              |  |  |  |
|                                          | Property Location: <u>52 Swiss Cabin Drive</u>                                                                                                                                                                                                                                                                                                                                          |                             |             |            |               |                                  |              |  |  |  |
|                                          | Street Addr                                                                                                                                                                                                                                                                                                                                                                             | ess:Tryon, NC 28            | 3782        |            |               |                                  |              |  |  |  |
| 2 Campsites<br>2 Geodomes<br>1 Bathhouse | -                                                                                                                                                                                                                                                                                                                                                                                       | 2                           | SFR/1 BAR   | RN/1 SHED/ |               | Zoning District:<br>To Remain:NA |              |  |  |  |
|                                          | Number Of                                                                                                                                                                                                                                                                                                                                                                               | Buildings Proposed:         | 5           | Gross Floo | or Area Of Pr | oposed Buildings: <u>2,500</u>   | <u>SQ FT</u> |  |  |  |
|                                          | Total Square Footage Of Land To Be Disturbed: <u>3/4 acre</u> Estimated Cost Of Project: <u>\$150,000</u><br>Please provide clear directions (with landmarks) to the property: <u>Drive through the 4 way stop at Sandy Plains and Hwy 9. Head</u><br>towards Forest City. 1 mile past the 4 way stop, take a left onto Alpine South Drive. Take gravel rd, to parking lot at the barn. |                             |             |            |               |                                  |              |  |  |  |

1 DATE 10/18/23 POLK COUNTY PAGE APPLICATION AND PERMIT TIME 16:27:35 PROG# PT2000 USER PLCATHYR PERMIT NUMBER ZP25667ZONING PERMITAPPLIEDWORK ORDER#48980TYPE ZONING BOARD OF ADJUSTMNT I SSUED124 AU DI NE201111 APPLI ED 10/18/2023 10/18/2023 131 ALPINE SOUTH DR LOCATI ON EXPI RES 4/15/2024 PIN HEALTH PARCEL I D P106-18 TRYON REFERENCE Z00025436 ACREAGE TOWNSHIP 5 GREEN CREEK NOT IN WATERSHED 26.080CENSUS TRACT FLOOD PLAIN? N SBC# WATERSHED PENIEL; R/9S; L/SANDY PLAINS RD; 1.3 MILES ON L/STORAGE CONT DI RECTI ONS AI NERS TEMPLE, GABE OWNER ID 58290 PHONE 704.787.1593 206 HOOKER RD COLUMBUS NC 28722 OWNER TEMPLE LAND GROUP LLC DBA OCCUPANT TEMPLE LAND GROUP LLC 864.561.8031 SUBDI VI SI ON M HOME PARK LOT #: ZONI NG DI STRI CT MU COND/ SPECI AL USE FRONT: 25 REAR: 25 RI GHT: 15 LEFT: 15 SETBACK PARKI NG SPACES SI GNS/ PAVI NG TYPE WATER/SEWER DESCRIPTION SPECIAL USE PERMIT - CAMPGROUND - 2 CAMPSITES, 2 GEODOMES, BATHHOUSE SURVEYOR GENERAL SI TE PLAN PERMIT ISSUED: 10/18/2023 BY: PLCATHYR PERMIT EXPIRES: 4/15/2024 or 12 months from last inspection I HEREBY CERTIFY THAT THE INFORMATION GIVEN IS TRUE TO THE BEST OF MY KNOWLEDGE AND THAT ZONING IS SUBJECT TO ALL ADDITIONAL REGULATIONS PERTAINING TO THE PROPOSED USE. I UNDERSTAND THAT THIS PERMIT IS VOID AND OF NO EFFECT