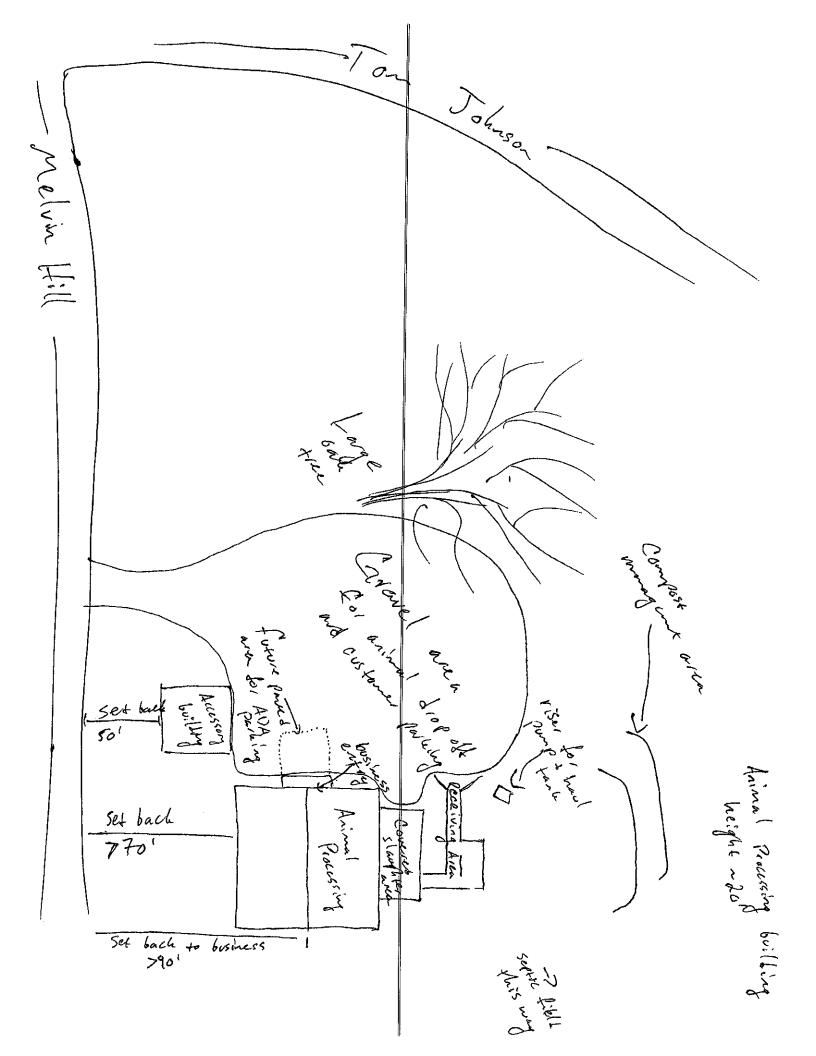

| Docket No:                                                                                                                                   | Date: 1/1/2023                                                          |
|----------------------------------------------------------------------------------------------------------------------------------------------|-------------------------------------------------------------------------|
| Permit Fee:                                                                                                                                  | Receipt #: 2P 25 755                                                    |
| Permit or Relief Requested: Appeal*                                                                                                          | Variance Special Use Permit                                             |
| Applicant Craig Taffaro                                                                                                                      | Owner: Craig Taffaro                                                    |
| Address 584 Melvin Hill Rd                                                                                                                   | Owner: <u>Craig</u> Taffaro<br>Address <u>584</u> <u>Melvin</u> Hill Rd |
| Columbus, NC 28722                                                                                                                           | Columbus, NC 28722                                                      |
| Telephone 828-722-1233                                                                                                                       | Telephone <u>828-722-</u> 1233                                          |
| Legal Relationship of Applicant to Property Owner:                                                                                           | 50.0.0                                                                  |
| Purpose of Request: <u>Animal Processing</u> of<br>Property Location: <u>584 Melvin Hill R6</u><br>Street Address: <u>584 Melvin Hill R6</u> | n Multiple Use rough property                                           |
| Property Location: 584 Melvin Hill Rd                                                                                                        | Long - 82,02 / 44 35 20204                                              |
|                                                                                                                                              |                                                                         |
| Tax Map & Parcel Number: $1^{2}/26 - 190$ Lot Size:                                                                                          | 16.44 Acus Zoning District: Multiple Use                                |
| Number Of Buildings To Remain: G                                                                                                             | ross Floor Area To Remain: ~ 2,000 54 fr                                |
| Number Of Buildings Proposed: Gross Floo                                                                                                     | or Area Of Proposed Buildings:                                          |
| Total Square Footage Of Land To Be Disturbed:                                                                                                | Estimated Cost Of Project:                                              |
| Please provide clear directions (with landmarks) to the pro                                                                                  | perty: Periel to R a Hung 1                                             |
| Chesnee R on Melvin Hill L at A                                                                                                              | sile to remain on Melvin Hill                                           |

| DATE 11/03<br>TI ME 16:28<br>USER PLCH                | 8:09                    |                        | APPLI                       | POLK COU<br>CATION AND                                      | INTY<br>PERMIT                   |                                                |                                        | =                      | 1<br>PT2000                   |
|-------------------------------------------------------|-------------------------|------------------------|-----------------------------|-------------------------------------------------------------|----------------------------------|------------------------------------------------|----------------------------------------|------------------------|-------------------------------|
| WORK ORDEI                                            | MBER<br>R#              | ZP<br>58               | 25755<br>49092<br>34 MELVIN | ZONING PERM<br>TYPE ZONING<br>HILL RD                       | 11 T<br>6 BOARD OF               | - ADJUSTMNT                                    | APPLIED<br>ISSUED<br>EXPIRES<br>HEALTH | 11/(<br>11/(<br>5/(    | 03/2023<br>03/2023<br>01/2024 |
| PIN<br>PARCEL ID<br>TOWNSHIP                          |                         | P126-                  | 190                         |                                                             |                                  | 5<br>16.44                                     | REFERENC                               | E BOOG<br>RACT         | 023282                        |
| WATERSHED<br>DI RECTI ON                              | s                       | NOT I<br>9S; l<br>#584 | N WATERSI<br>/ CHESNEE;     | HED<br>R/MELVINH                                            | FLOOD PL                         | ALN? N                                         | SBC#                                   |                        |                               |
|                                                       | TAFF                    | FARO,                  | CRAI G                      |                                                             |                                  | D 51123<br>504.339.5                           | 9186                                   |                        |                               |
|                                                       | 584                     | MELVI                  | N HILL RI                   | C                                                           | THOME                            |                                                |                                        |                        |                               |
|                                                       | COLI                    | JMBUS                  | NC 28722                    |                                                             |                                  |                                                |                                        |                        |                               |
| OWNER<br>OCCUPANT                                     |                         | TAFF/<br>TAFF/         | ARO, CRALO                  | PAUL    <br>G                                               |                                  |                                                |                                        |                        |                               |
| SUBDI VI SI O<br>W HOME PAI<br>ZONI NG DI S           | RK                      |                        |                             |                                                             |                                  |                                                | LOT #:                                 |                        |                               |
| COND/ SPECI<br>SETBACK<br>PARKI NG SI<br>SI GNS/ PAVI | PACES                   |                        | FRONT                       | 25 REAR                                                     | 25                               | RI GHT:                                        | 15 LEF                                 | T:                     | 15                            |
| TYPE WATE                                             | R/ SEV<br>ON            | SF                     |                             | EPERMIT - A                                                 |                                  |                                                | CILITY                                 |                        |                               |
| SURVEYOR<br>GENERAL                                   |                         |                        |                             |                                                             |                                  |                                                |                                        |                        | <b>-</b> -                    |
| * * * * * * *                                         | * * * * *               | * * * * *              | * * * * * * * * *           | s<br>* * * * * * * * * * * *                                | I IE PLAN<br>********            | * * * * * * * * * * *                          | * * * * * * * *                        | * * * * * *            | ( * * * * *<br>*              |
| *                                                     |                         |                        |                             |                                                             |                                  |                                                |                                        |                        | *                             |
| *                                                     |                         |                        |                             |                                                             |                                  |                                                |                                        |                        | *                             |
| *                                                     |                         |                        |                             |                                                             |                                  |                                                |                                        |                        | *                             |
| *                                                     |                         |                        |                             |                                                             |                                  |                                                |                                        |                        | *                             |
| * * * * * * *                                         | * * * * *               | * * * * *              | * * * * * * * * *           | * * * * * * * * * * *                                       | * * * * * * * * *                | * * * * * * * * * * *                          | * * * * * * * *                        | * * * * * *            | *****                         |
| PERMITIS                                              | SUED:                   |                        | 03/2023                     | BY: PLCHELS                                                 |                                  | EXPIRES:                                       | 5/01/202                               |                        | 12                            |
| KNOWLEDGE                                             | AND<br>OP OS E<br>DAY S | THAT<br>ED USE         | ZONENG ES<br>E. EUNDE       | NFORMATION G<br>S SUBJECT TC<br>ERSTAND THAT<br>F NO BUILDI | VEN IS T<br>ALL ADDI<br>THIS PEF | TIONAL REGU                                    | BEST OF<br>JLATIONS<br>DAND OF         | MY<br>PERTAI<br>NO EFF |                               |
|                                                       | <u>N</u><br>OF C        | j/l<br>DWNER/          | AGENT                       | Ē                                                           | <u>  - 3-2</u><br>Ate            | <u>'02                                    </u> |                                        |                        |                               |
| CODE ENFO                                             | ν<br>RCEME              | III.<br>ENT OF         | FI CI AL                    |                                                             |                                  |                                                |                                        |                        |                               |